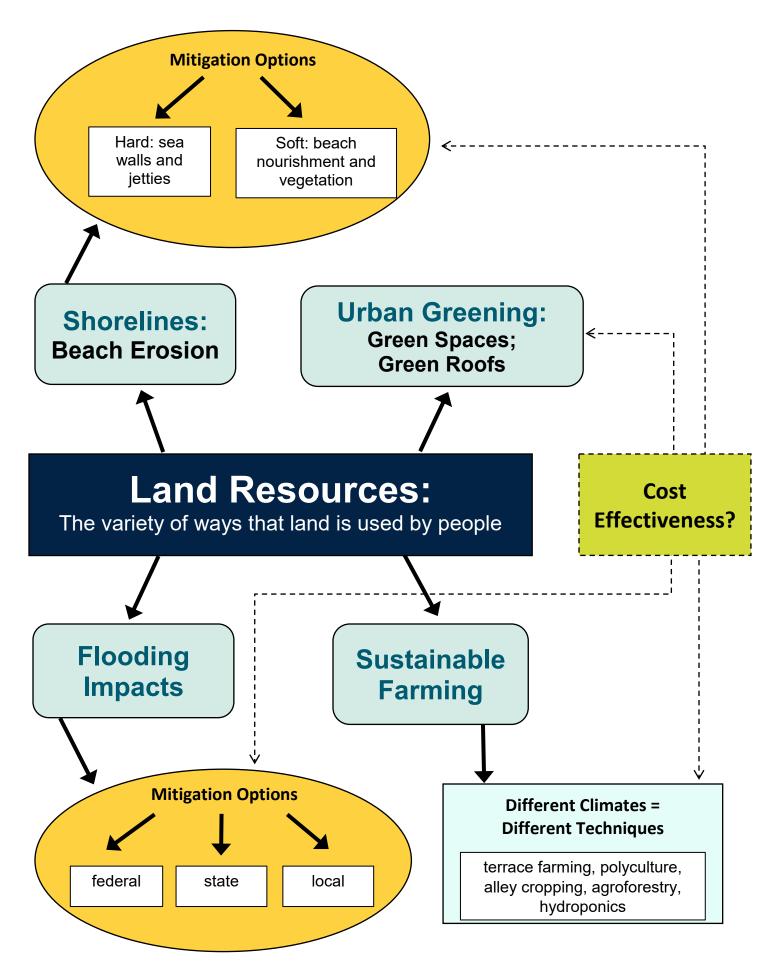

## **Land Resources Unit Outline**

- I. Shorelines: Beach Erosion
  - A. Mitigation Options
    - 1. Hardscapes, including seawalls and jetties
    - 2. Softscapes, including beach nourishment and vegetation
  - B. Cost effectiveness of mitigation options
- II. Flooding Impacts
  - A. Mitigation options
    - 1. Federal
    - 2. State
    - 3. Local
  - B. Cost Effectiveness of Mitigation Options
- III. Urban Greening
  - A. Benefits of Green Spaces
  - B. Green Roofs
  - C. Cost Effectiveness of Various Urban Greening Options
- IV. Sustainable Farming
  - A. Different Climates = Different Techniques
    - 1. Polyculture
    - 2. Agroforestry
    - 3. Terrace farming
    - 4. Alley cropping
    - 5. Hydroponics